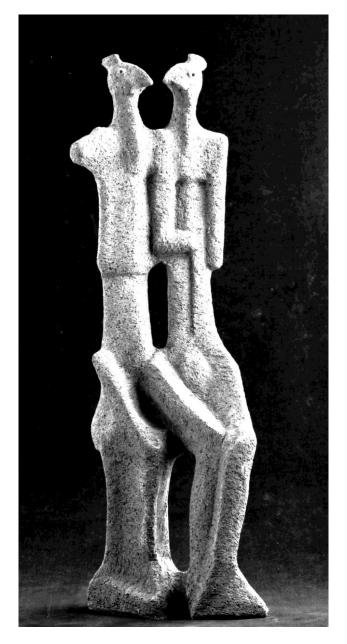

PS09 "The big march", 1990 – 49 cm

PS10 "The Survival", 1990 – 42 cm

PS11 "Reunion", 1990 – 41 cm

Bronze 1/10 – University of Fort Hare Collection, Alice No further casts were made

PS12 "End of the Road", 1990 – 38 cm