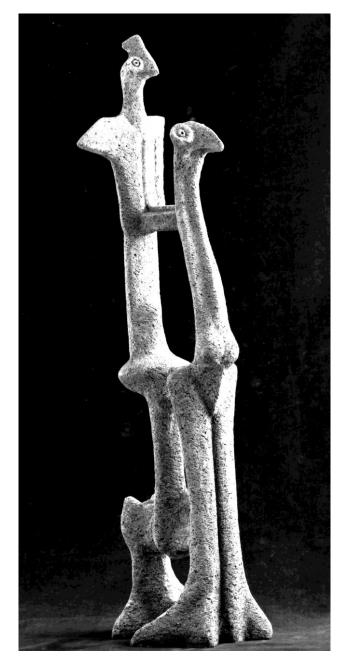

PS15 "Advocate of Hope and Peace", 1990 – 62 cm

PS16 "Rising from the Doom", 1990 - 60½ cm

PS17 "The Blessing", 1990 – 69 cm

PS18 "uBaba noMama of the Nation", 1990 – 67 cm

Bronze 1/10 – Priv. Collection M.S., Leominster MA, USA No further casts were made