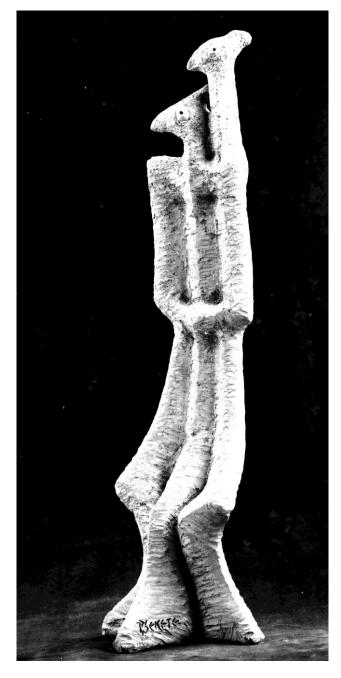

PS01 "An African Angel", 1990 – 35cm

PSO2 "Pepper & chilli seat", 1990 – 42 cm

Bronze 1/10 – Oliewenhuis Art Museum, Bloemfontein, by donation FFH Bronze 2/10 – Priv. Collection C.B., Darwin NT, Australia No further casts were made