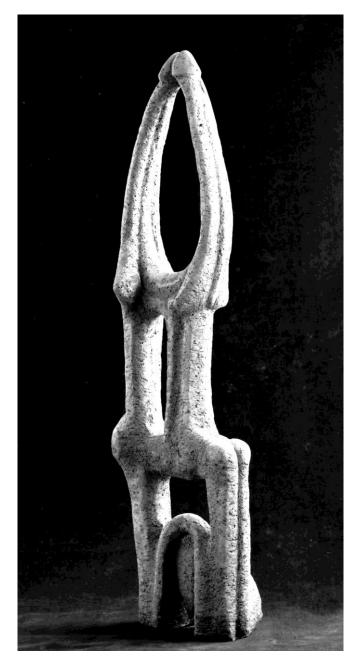

PS04 "Light at the end of the channel", 1990 - 40½ cm

PS05 "Amadlozi abhekile", 1990 - 45½ cm

PS06 "No cheese, no snacks, no wine", 1990 - 38½ cm

PS07 "Waiting, waiting, waiting ....", 1990 – 48 cm

PS08 "He salutes you", 1990 - 49½ cm