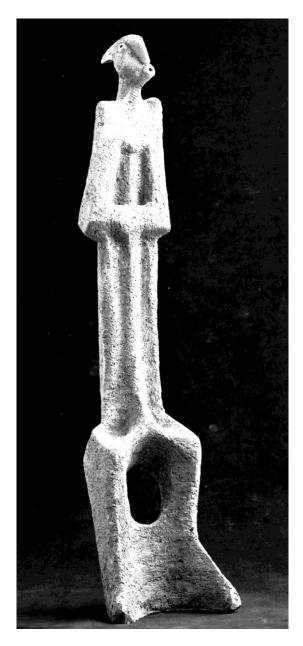

PS13 "Daughters and Sons of the Soil", 1990 – 38 cm

Bronze 1/10 – Priv. Collection C.B., Darwin NT, Australia Bronze 2/10 – Priv. Collection ZA No further casts were made

PS14 "A long Promise", 1990 - 55½ cm