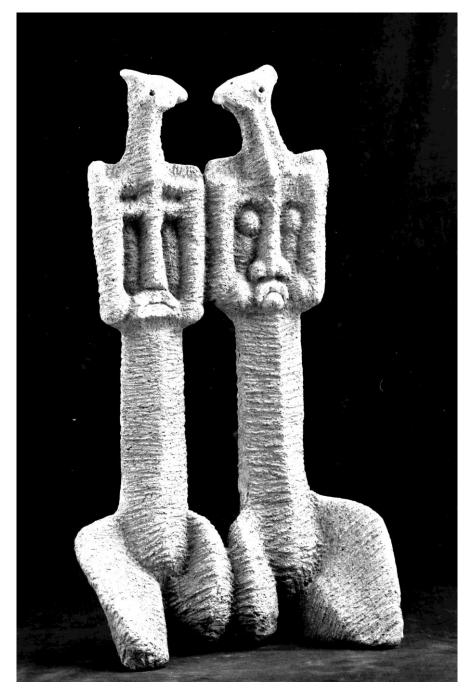

PS09 "The big march", 1990 – 49 cm

PS10 "The Survival", 1990 – 42 cm

PS11 "Reunion", 1990 – 41 cm

Bronze 1/10 – University of Fort Hare Collection, Alice No further casts were made

PS12 "End of the Road", 1990 – 38 cm