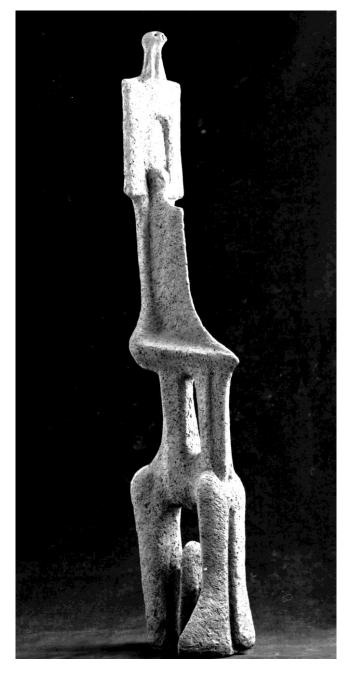

PS13 "Daughters and Sons of the Soil", 1990 – 38 cm

Bronze 1/10 – Priv. Collection C.B., Darwin NT, Australia Bronze 2/10 – Priv. Collection ZA No further casts were made

PS14 "A long Promise", 1990 - 55½ cm