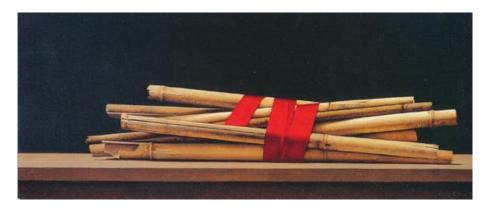

## Selected images over the years

WIM BLOM - Reeds with red ribbon 1988 – oil on canvas – 25x60 cm

\*\*Illustrated on invitation card: Albermarle Gallery, London – 1988\*\*

WIM BLOM - Garlic 2001 – egg tempera on paper