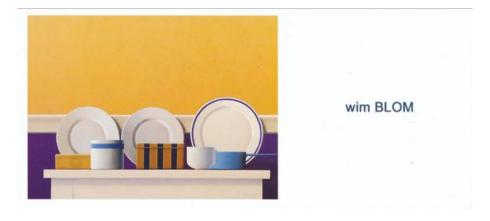

WIM BLOM - Three plates 2009 - oil on canvas -54x73 cm

Illustrated on invitation card: Ian Tan Gallery, Vancouver BC – September, 2010