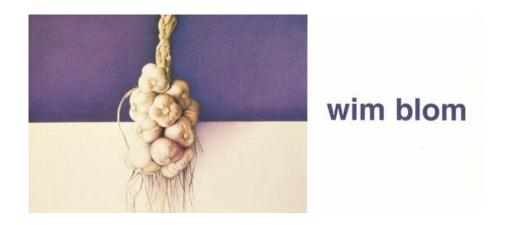

## Selected images over the years

WIM BLOM - Reeds with red ribbon 1988 – oil on canvas – 25x60 cm

\*\*Illustrated on invitation card: Albermarle Gallery, London – 1988\*\*

WIM BLOM - Garlic 2001 – egg tempera on paper

\*\*Illustrated on invitation card: Vortex Gallery, Salt Spring Island, B.C. – July, 2001

WIM BLOM - Tied Cloth 2002 - oil on canvas - 25.5x60 cm

Illustrated on invitation card: Vortex Gallery, Salt Spring Island, B.C. – June/July, 2002