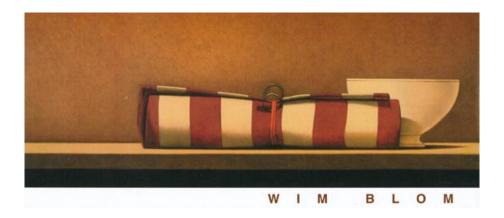

\*\*Illustrated on invitation card: Vortex Gallery, Salt Spring Island, B.C. – July, 2001

WIM BLOM - Tied Cloth 2002 - oil on canvas - 25.5x60 cm

Illustrated on invitation card: Vortex Gallery, Salt Spring Island, B.C. – June/July, 2002